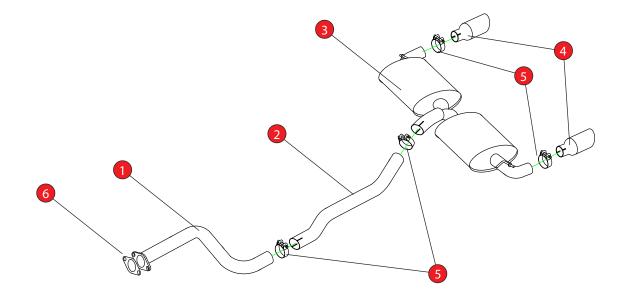

| NO.     | PART NO.                    | DESCRIPTION                      | QTY | DATE       | 26/06/2023 |
|---------|-----------------------------|----------------------------------|-----|------------|------------|
| 1       | 1235FD                      | Front Pipe                       | 1   | ISSUE      | 04         |
| 2       | 1236FD                      | Link Pipe                        | 1   | AUTHORISED | S Shipley  |
| 3       | 1240FD                      | Rear Silencer                    | 1   |            |            |
| 4       | 1241FD                      | Tailpipe with 114mm Daytona trim | 2   |            |            |
| Fit Kit |                             |                                  |     |            |            |
| 5       | Z016.10062 Heavy Duty Clamp |                                  | 4   |            |            |
| 6       | Z033.10063                  | Gasket                           | 1   |            |            |